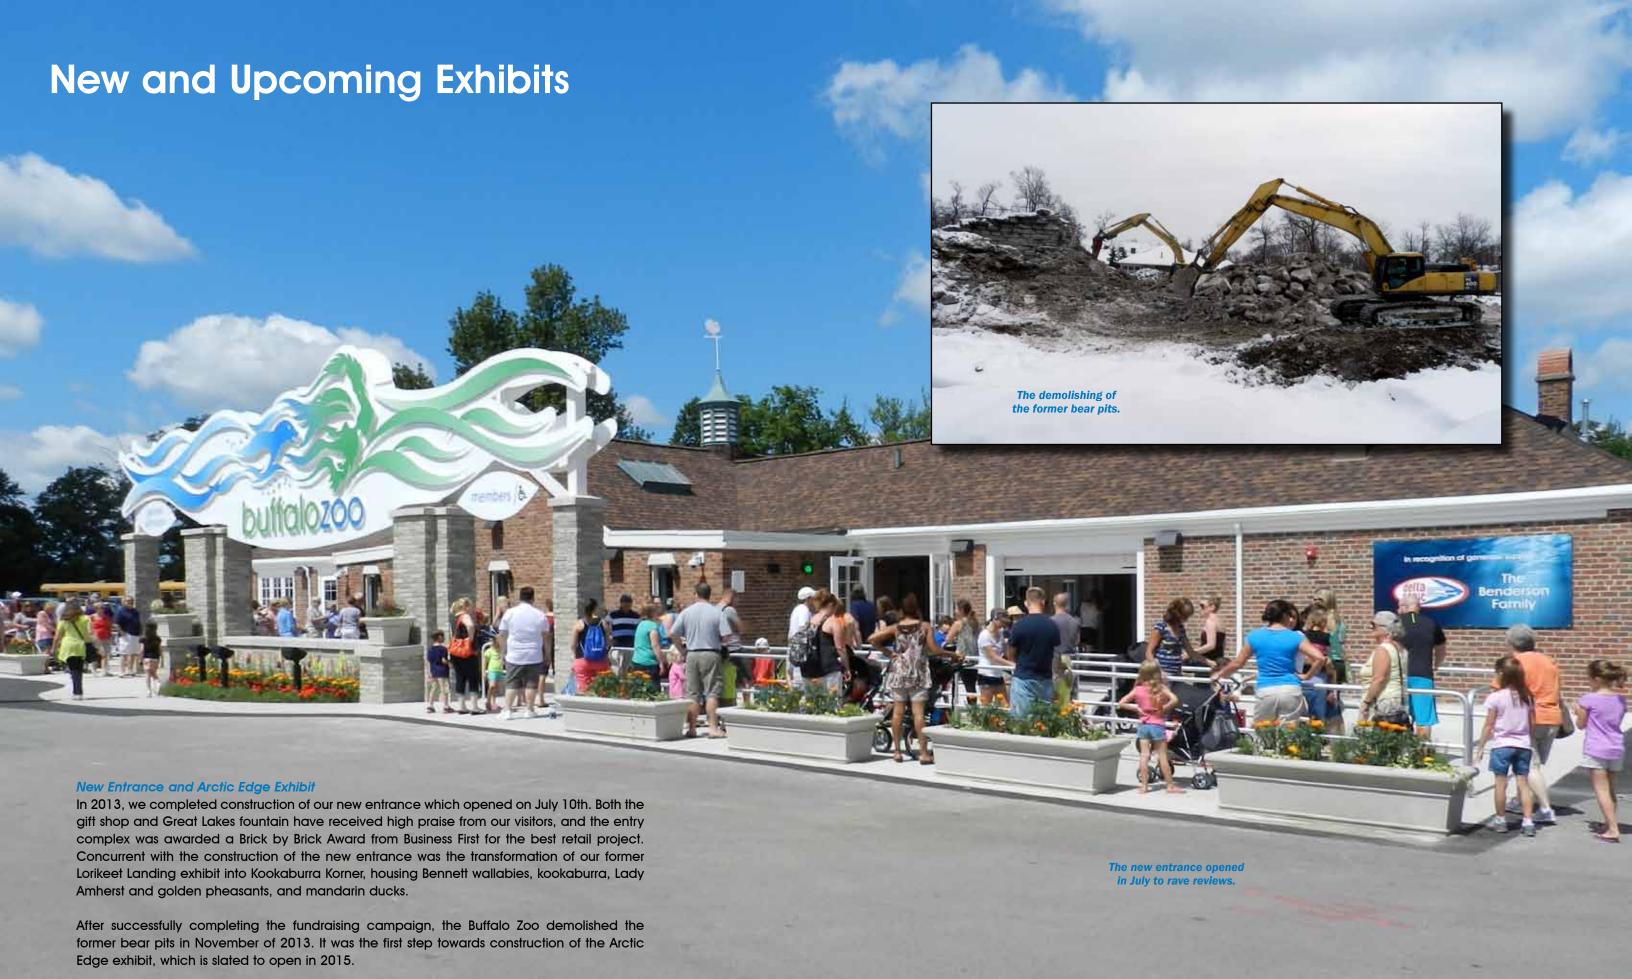

With so many successful events and a notable increase in Zoo attendance, we were able to utilize the extra

earned revenues to address a number of deferred maintenance issues that had plaqued us for quite some time. Projects included replacing the roof on the maintenance building, replacing damaged exhibit glass in the rainforest; gorilla; and hvena exhibits, replacing the sliding alass doors to Beastro, and replacing the awnings in our concession area and sea lion exhibit. We also added a new pool to the tiger exhibit to accommodate our growing bear cubs. Thank you to Beauty Pools for donating a portion of the costs of the new pool. Capital funds from the Zoological Society of Buffalo Foundation were used to purchase a new skidloader, tractor, and, to the deliaht of our vouna visitors, a new train. With grant support, we also traded in the old Ford Friendship minivan to acquire a new Zoomobile decorated with a colorful animal-themed wrap to help the vehicle stand out as a mobile advertisement for the Zoo and our Zoomobile program.

The year ended on a high note when the demolition of the bear pits began in November and the campaian hit its goal of \$18 million. Thank you to everyone who made 2013 such an extraordinary year - our dedicated staff, our incredible board, particularly Chair Dorothy Ferguson who was consumed with the goal of completing the Bear Necessities campaign, and our government partners, who continue to provide both operating and capital support to make the Buffalo Zoo the most popular cultural destination in Western New York.