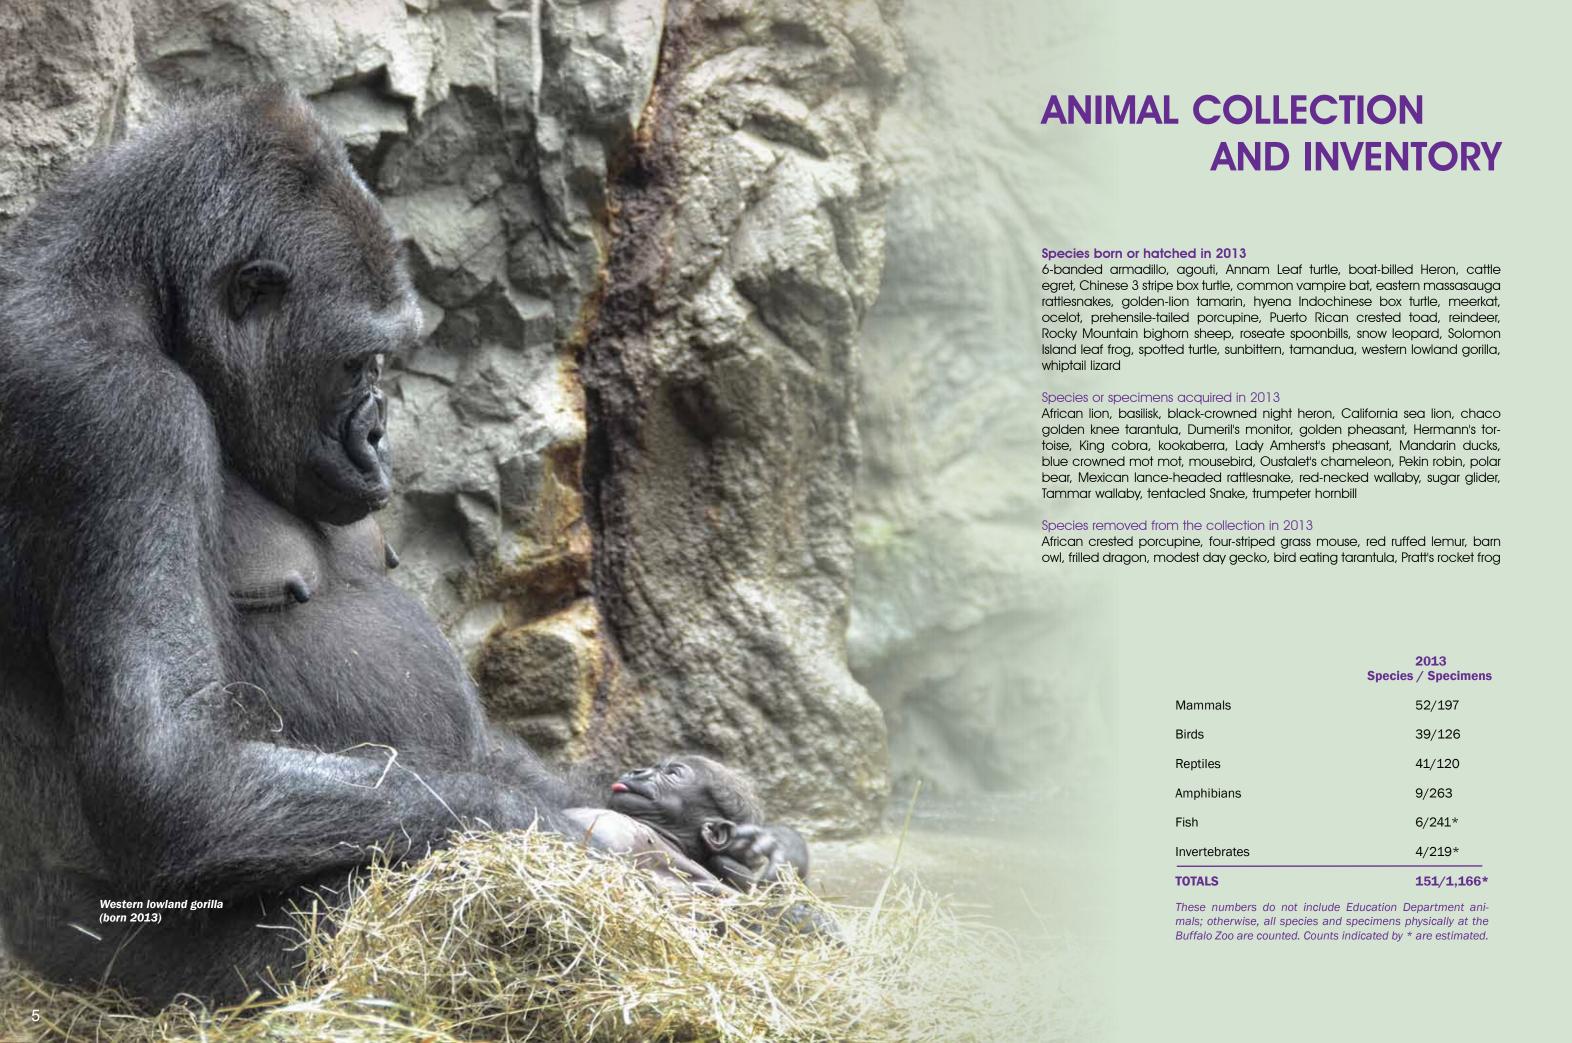

Although the polar bear cubs aarnered the lion's share of attention, we had several other high profile births at the Zoo last year, including a Western lowland gorilla and Brazilian ocelot. For the first time ever, we had eastern Massasauaa rattlesnakes born as well as our first successful hatching of a sunbittern chick. Other births/hatchings included agouti, bighorn sheep, 6-banded armadillo, meerkats, prehensile tailed porcupine, tamandua, vampire bats, boat-billed heron, roseate spoonbills, whiptail lizards, spotted turtles, Annam leaf turtle, and Solomon Island leaf frogs. We produced a bumper crop of 1,400 Puerto Rican crested toad tadpoles that were transferred to Puerto Rico for release in November. We also released 70 hellbenders into local WNY waterways as part of the Zoo's headstart program with the Department of Environmental Conservation.