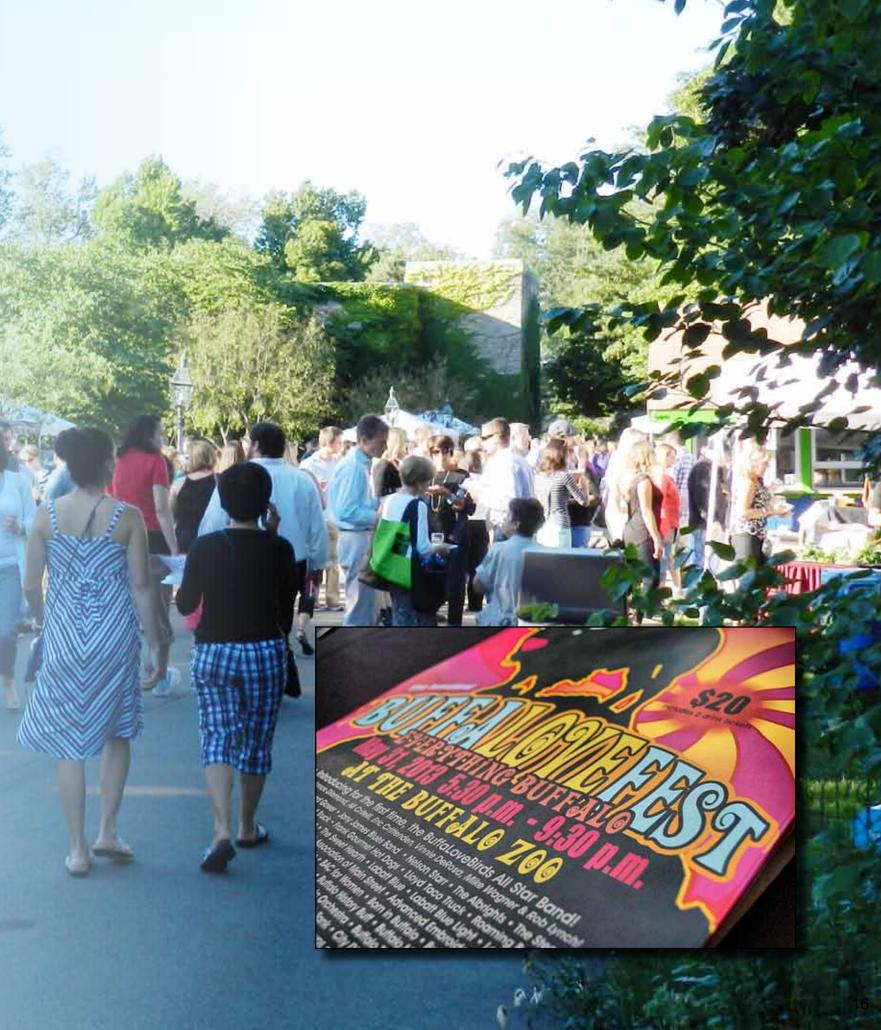

#### **Special Events**

In 2013, the Zoo launched the public portion of a The inaugural BuffaLoveFest at the Zoo took place on May 31, 2013. The event was a celebration of "All Things Buffalo" and featured local bands, food trucks, beer from Buffalo breweries, and a variety of artisan vendors touting Buffalo-themed wares. There were 1,800 in attendance at the event, a majority of whom were part of the twenty-something age demographic that the Zoo has struggled to reach in the past. The event raised over \$32,000, considered a large success for a first-time event. BuffaLoveFest was so well attended that it will become an annual fundraising event for the Zoo.

> BuffaLoveFest rounded out an already full calendar of successful events in 2013. Polar Bites took place on February 21st with 53 participating vendors and 1,200 in attendance at the Buffalo Niagara Convention Center. The theme of our 2013 Catillion was "Shake a Tail Feather". It was a sell out sit down dinner event which netted approximately \$120,000 for the Zoo Foundation, Congratulations to Nicole and Steve Swift and the entire committee who made it a night to remember. Our last major event for the year, Wines in the Wild took place on Wednesday, July 24th. More than 2.600 people attended and we netted approximately \$110,000 for Adopt-an-Animal. Thank you to the ProZoo Board for their work on this event and on Polar Bites. Thanks also to the Women's Board for the great Basket Raffle and Silent Auction, as well as their hard work on the Holiday luncheon each year.